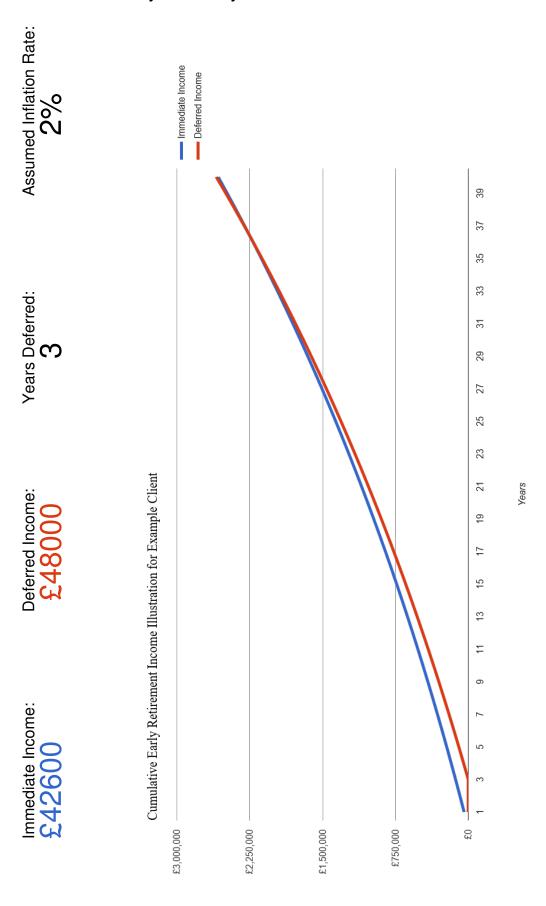

## Forecast: NHS retire 3 years early - AFTER tax

## Forecast: NHS retire 3 years early - AFTER tax

Immediate Income: £42600

Deferred Income: £48000

Years Deferred:

Assumed Inflation Rate:

2%

Year by year breakdown (NHS retire 3 years early - AFTER tax)

| Year | Age | Immediate Income | Deferred Income | Cumulative Immediate Income | Cumulative Deferred Income |
|------|-----|------------------|-----------------|-----------------------------|----------------------------|
| 1    | 95  | £42,600.00       | £0.00           | £42,600.00                  | £0.00                      |
| 2    | 96  | £43,452.00       | £0.00           | £86,052.00                  | £0.00                      |
| 3    | 97  | £44,321.04       | £0.00           | £130,373.04                 | £0.00                      |
| 4    | 98  | £45,207.46       | £48,000.00      | £175,580.50                 | £48,000.00                 |
| 5    | 99  | £46,111.61       | £48,960.00      | £221,692.11                 | £96,960.00                 |
| 6    | 100 | £47,033.84       | £49,939.20      | £268,725.95                 | £146,899.20                |
| 7    | 101 | £47,974.52       | £50,937.98      | £316,700.47                 | £197,837.18                |
| 8    | 102 | £48,934.01       | £51,956.74      | £365,634.48                 | £249,793.93                |
| 9    | 103 | £49,912.69       | £52,995.88      | £415,547.17                 | £302,789.81                |
| 10   | 104 | £50,910.94       | £54,055.80      | £466,458.11                 | £356,845.60                |
| 11   | 105 | £51,929.16       | £55,136.91      | £518,387.28                 | £411,982.51                |
| 12   | 106 | £52,967.75       | £56,239.65      | £571,355.02                 | £468,222.16                |
| 13   | 107 | £54,027.10       | £57,364.44      | £625,382.12                 | £525,586.61                |
| 14   | 108 | £55,107.64       | £58,511.73      | £680,489.77                 | £584,098.34                |
| 15   | 109 | £56,209.80       | £59,681.97      | £736,699.56                 | £643,780.31                |
| 16   | 110 | £57,333.99       | £60,875.61      | £794,033.55                 | £704,655.91                |
| 17   | 111 | £58,480.67       | £62,093.12      | £852,514.22                 | £766,749.03                |
| 18   | 112 | £59,650.28       | £63,334.98      | £912,164.51                 | £830,084.01                |
| 19   | 113 | £60,843.29       | £64,601.68      | £973,007.80                 | £894,685.69                |
| 20   | 114 | £62,060.16       | £65,893.71      | £1,035,067.95               | £960,579.41                |
| 21   | 115 | £63,301.36       | £67,211.59      | £1,098,369.31               | £1,027,790.99              |
| 22   | 116 | £64,567.39       | £68,555.82      | £1,162,936.70               | £1,096,346.81              |
| 23   | 117 | £65,858.73       | £69,926.94      | £1,228,795.43               | £1,166,273.75              |
| 24   | 118 | £67,175.91       | £71,325.48      | £1,295,971.34               | £1,237,599.23              |
| 25   | 119 | £68,519.43       | £72,751.98      | £1,364,490.77               | £1,310,351.21              |
| 26   | 120 | £69,889.82       | £74,207.02      | £1,434,380.58               | £1,384,558.23              |
| 27   | 121 | £71,287.61       | £75,691.16      | £1,505,668.20               | £1,460,249.40              |
| 28   | 122 | £72,713.36       | £77,204.99      | £1,578,381.56               | £1,537,454.39              |
| 29   | 123 | £74,167.63       | £78,749.09      | £1,652,549.19               | £1,616,203.47              |
| 30   | 124 | £75,650.98       | £80,324.07      | £1,728,200.17               | £1,696,527.54              |
| 31   | 125 | £77,164.00       | £81,930.55      | £1,805,364.18               | £1,778,458.09              |
| 32   | 126 | £78,707.28       | £83,569.16      | £1,884,071.46               | £1,862,027.26              |
| 33   | 127 | £80,281.43       | £85,240.55      | £1,964,352.89               | £1,947,267.80              |
| 34   | 128 | £81,887.06       | £86,945.36      | £2,046,239.95               | £2,034,213.16              |
| 35   | 129 | £83,524.80       | £88,684.26      | £2,129,764.75               | £2,122,897.42              |
| 36   | 130 | £85,195.29       | £90,457.95      | £2,214,960.04               | £2,213,355.37              |
| 37   | 131 | £86,899.20       | £92,267.11      | £2,301,859.24               | £2,305,622.48              |
| 38   | 132 | £88,637.18       | £94,112.45      | £2,390,496.43               | £2,399,734.93              |
| 39   | 133 | £90,409.93       | £95,994.70      | £2,480,906.36               | £2,495,729.62              |
| 40   | 134 | £92,218.13       | £97,914.59      | £2,573,124.48               | £2,593,644.22              |