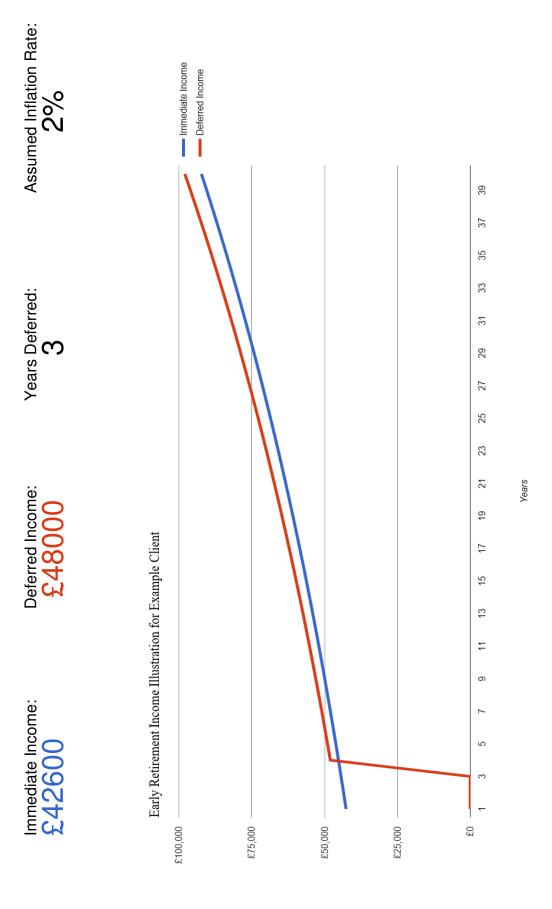

## Forecast: NHS retire 3 years early - AFTER tax

## Forecast: NHS retire 3 years early - AFTER tax

Immediate Income: £42600

Deferred Income: £48000

Years Deferred:

Assumed Inflation Rate:

2%

Year by year breakdown (NHS retire 3 years early - AFTER tax)

| Year | Age | Immediate Income | Deferred Income | Cumulative Immediate Income | Cumulative Deferred Income |
|------|-----|------------------|-----------------|-----------------------------|----------------------------|
| 1    | 95  | £42,600.00       | £0.00           | £42,600.00                  | £0.00                      |
| 2    | 96  | £43,452.00       | £0.00           | £86,052.00                  | £0.00                      |
| 3    | 97  | £44,321.04       | £0.00           | £130,373.04                 | £0.00                      |
| 4    | 98  | £45,207.46       | £48,000.00      | £175,580.50                 | £48,000.00                 |
| 5    | 99  | £46,111.61       | £48,960.00      | £221,692.11                 | £96,960.00                 |
| 6    | 100 | £47,033.84       | £49,939.20      | £268,725.95                 | £146,899.20                |
| 7    | 101 | £47,974.52       | £50,937.98      | £316,700.47                 | £197,837.18                |
| 8    | 102 | £48,934.01       | £51,956.74      | £365,634.48                 | £249,793.93                |
| 9    | 103 | £49,912.69       | £52,995.88      | £415,547.17                 | £302,789.81                |
| 10   | 104 | £50,910.94       | £54,055.80      | £466,458.11                 | £356,845.60                |
| 11   | 105 | £51,929.16       | £55,136.91      | £518,387.28                 | £411,982.51                |
| 12   | 106 | £52,967.75       | £56,239.65      | £571,355.02                 | £468,222.16                |
| 13   | 107 | £54,027.10       | £57,364.44      | £625,382.12                 | £525,586.61                |
| 14   | 108 | £55,107.64       | £58,511.73      | £680,489.77                 | £584,098.34                |
| 15   | 109 | £56,209.80       | £59,681.97      | £736,699.56                 | £643,780.31                |
| 16   | 110 | £57,333.99       | £60,875.61      | £794,033.55                 | £704,655.91                |
| 17   | 111 | £58,480.67       | £62,093.12      | £852,514.22                 | £766,749.03                |
| 18   | 112 | £59,650.28       | £63,334.98      | £912,164.51                 | £830,084.01                |
| 19   | 113 | £60,843.29       | £64,601.68      | £973,007.80                 | £894,685.69                |
| 20   | 114 | £62,060.16       | £65,893.71      | £1,035,067.95               | £960,579.41                |
| 21   | 115 | £63,301.36       | £67,211.59      | £1,098,369.31               | £1,027,790.99              |
| 22   | 116 | £64,567.39       | £68,555.82      | £1,162,936.70               | £1,096,346.81              |
| 23   | 117 | £65,858.73       | £69,926.94      | £1,228,795.43               | £1,166,273.75              |
| 24   | 118 | £67,175.91       | £71,325.48      | £1,295,971.34               | £1,237,599.23              |
| 25   | 119 | £68,519.43       | £72,751.98      | £1,364,490.77               | £1,310,351.21              |
| 26   | 120 | £69,889.82       | £74,207.02      | £1,434,380.58               | £1,384,558.23              |
| 27   | 121 | £71,287.61       | £75,691.16      | £1,505,668.20               | £1,460,249.40              |
| 28   | 122 | £72,713.36       | £77,204.99      | £1,578,381.56               | £1,537,454.39              |
| 29   | 123 | £74,167.63       | £78,749.09      | £1,652,549.19               | £1,616,203.47              |
| 30   | 124 | £75,650.98       | £80,324.07      | £1,728,200.17               | £1,696,527.54              |
| 31   | 125 | £77,164.00       | £81,930.55      | £1,805,364.18               | £1,778,458.09              |
| 32   | 126 | £78,707.28       | £83,569.16      | £1,884,071.46               | £1,862,027.26              |
| 33   | 127 | £80,281.43       | £85,240.55      | £1,964,352.89               | £1,947,267.80              |
| 34   | 128 | £81,887.06       | £86,945.36      | £2,046,239.95               | £2,034,213.16              |
| 35   | 129 | £83,524.80       | £88,684.26      | £2,129,764.75               | £2,122,897.42              |
| 36   | 130 | £85,195.29       | £90,457.95      | £2,214,960.04               | £2,213,355.37              |
| 37   | 131 | £86,899.20       | £92,267.11      | £2,301,859.24               | £2,305,622.48              |
| 38   | 132 | £88,637.18       | £94,112.45      | £2,390,496.43               | £2,399,734.93              |
| 39   | 133 | £90,409.93       | £95,994.70      | £2,480,906.36               | £2,495,729.62              |
| 40   | 134 | £92,218.13       | £97,914.59      | £2,573,124.48               | £2,593,644.22              |